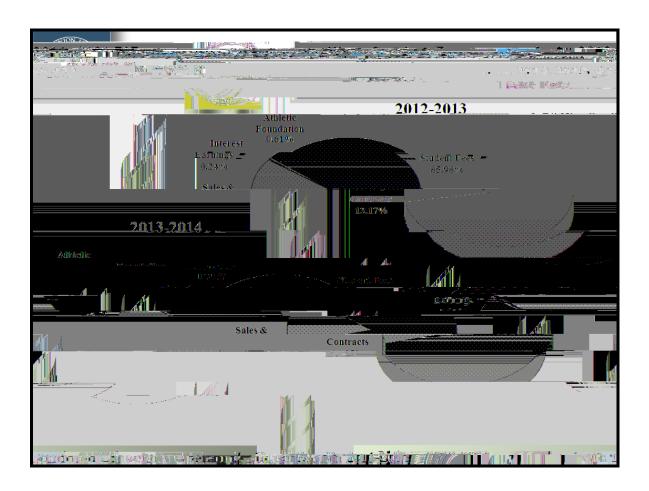

Maintenance Reserve Funds

The E&G budget revenue mix the last ten years (2002-2003 to 2013-2014) is illustrated in the following chart which shows a dramatic shift in the University's Educational and General revenue as a result of the Commonwealth's funding actions.

As noted in the graph, General Fund support for the E&G programs (excluding state student financial aid) increased from \$79 million in FY2003 to a high of \$115.6 million in FY2009. General fund revenue for FY2014 is \$103.8 million. Federal stimulus funds were provided in FY2010 and FY2011 to mitigate the loss of state general funds during that time period. For 2013-2014, the General Fund will constitute 42.4 percent of the total E&G Operating Budget while Nongeneral Funds will comprise 57.6 percent.

Student tuition and fee revenue appropriation increased from approximately \$59.9 million in FY2003 to approximately \$140.7 million in FY2014. Based on conservative budget decisions, the revenue generated by Commonwealth General Funds and the tuition and fee increases will provide adequate funding to support the 2013-14 Operating Budget and Plan as detailed in the next chapter.