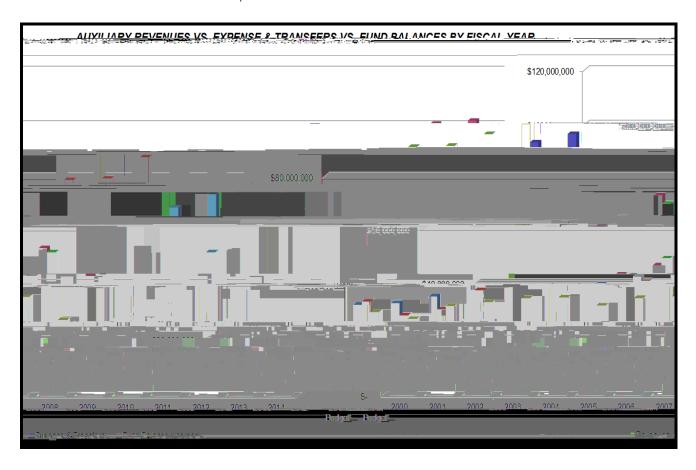

| Student Housing and Food Services The room and board rates were increased by an average of 4.26 percent or \$364 for 20 |
|-------------------------------------------------------------------------------------------------------------------------|
|                                                                                                                         |
|                                                                                                                         |
|                                                                                                                         |
|                                                                                                                         |
|                                                                                                                         |
|                                                                                                                         |
|                                                                                                                         |
|                                                                                                                         |
|                                                                                                                         |