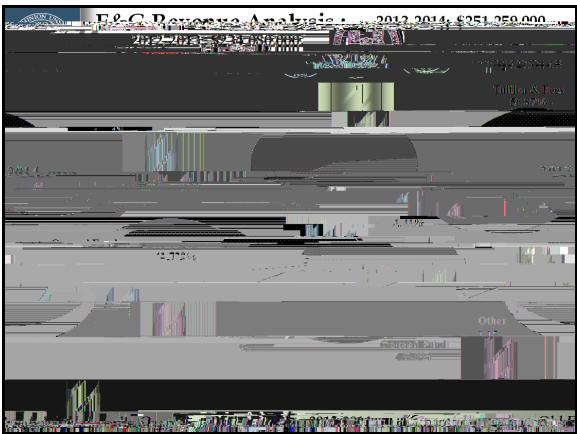

As noted in the graph, General Fund support for the E&G programs (excluding state student financial aid) increased from \$79 million in FY2003 to a high of \$115.6 million in FY2009. General fund revenue for FY2014 is \$103.8 million. Federal stimulus funds were provided in FY2010 and FY2011 to mitigate the loss of state general funds during that time period. For 2013-2014, the General Fund will constitute 42.4 percent of the total E&G Operating Budget while Nongeneral Funds will comprise 57.6 percent.

Student tuition and fee revenue appropriation increased from approximately \$59.9 million in FY2003 to approximately \$140.7 million in FY2014. Based on conservative budget decisions, the revenue generated by Commonwealth General Funds and the tuition and fee increases will provide adequate funding to support the 2013-14 Operating Budget and Plan as detailed in the next chapter.