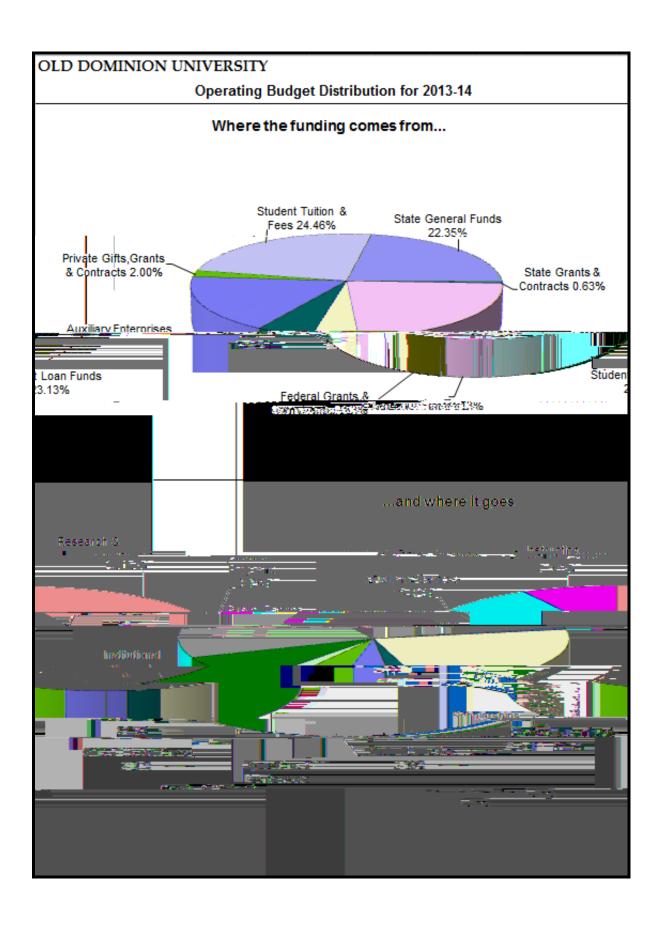

As noted in the graph, General Fund support for the E&G programs (excluding state student financial aid) increased from \$79 million in FY2003 to a high of \$115.6 million in FY2009. General fund revenue for FY2014 is \$103.8 million. Federal stimulus funds were provided in FY2010 and FY2011 to mitigate the loss of state general funds during that time period. For 2013-2014, the General Fund will constitute 42.4 percent of the total E&G Operating Budget while Nongeneral Funds will comprise 57.6 percent.

Student tuition and fee revenue appropriation increased from approximately \$59.9 million in FY2003 to approximately \$140.7 million in FY2014. Based on conservative budget decisions, the revenue generated by Commonwealth General Funds and the tuition and fee increases will provide adequate funding to support the 2013-14 Operating Budget and Plan as detailed in the next chapter.