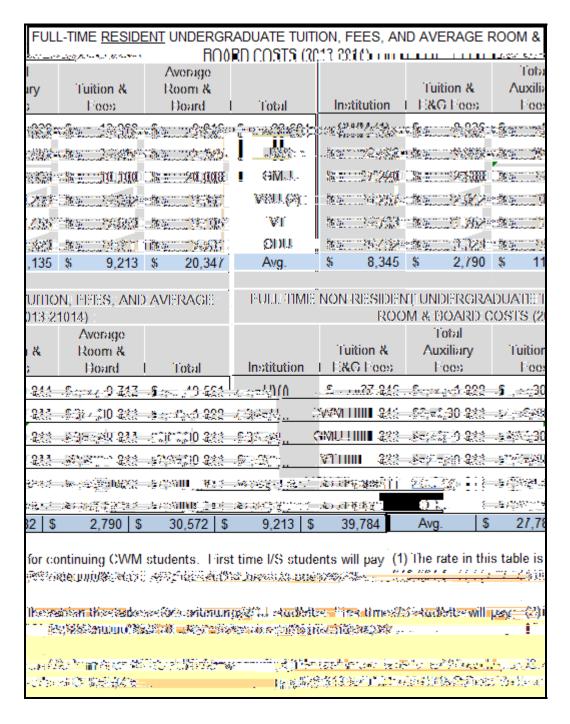

### AFFORDABILITY – HISTORICAL COMPARISONS TO VIRGINIA UNIVERSITIES

The University monitors its cost structure particularly in comparison to other Virginia doctoral institutions. The University consistently has one of the lowest costs for full-time resident and nonresident undergraduate students. Ever mindful of this benchmark, the University's executive leadership remains committed to accessible and affordable education. Consequently, budget development and resource allocation reflect this approach to balancing student, institutional needs, and student affordability. The following charts and graphs displaying tuition and fee charges at the six research doctoral institutions demonstrate these outcomes.