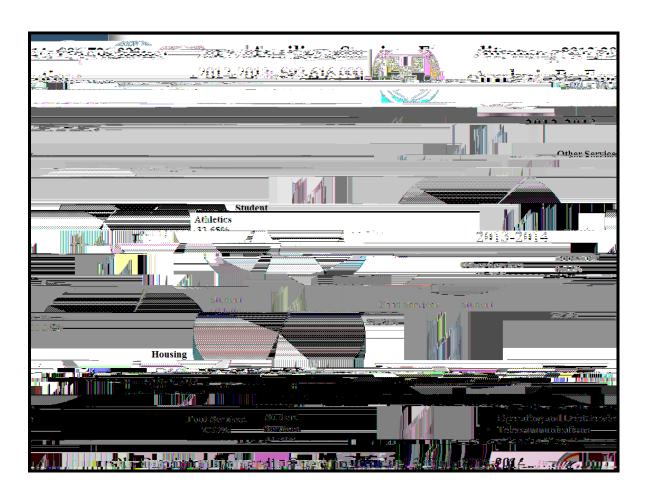

| Student Housing and Food Services The room and board rates were increased by an average of 4.26 percent or \$364 for 20 |
|-------------------------------------------------------------------------------------------------------------------------|
|                                                                                                                         |
|                                                                                                                         |
|                                                                                                                         |
|                                                                                                                         |
|                                                                                                                         |
|                                                                                                                         |
|                                                                                                                         |
|                                                                                                                         |
|                                                                                                                         |