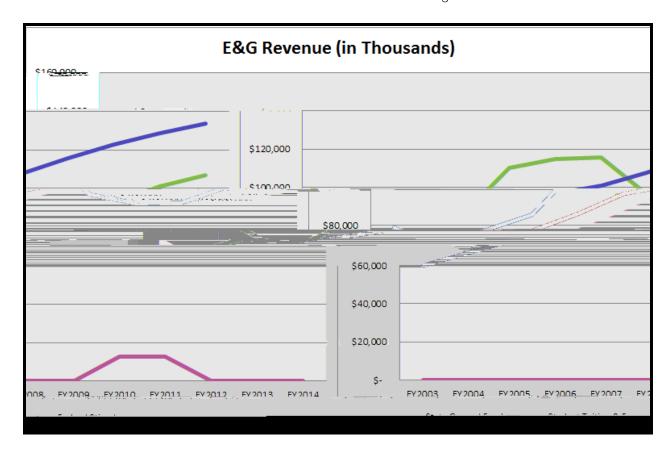

Maintenance Reserve Funds

The E&G budget revenue mix the last ten years (2002-2003 to 2013-2014) is illustrated in the following chart which shows a dramatic shift in the University's Educational and General revenue as a result of the Commonwealth's funding actions.

As noted in the graph, General Fund support for the E&G programs (excluding state student financial aid) increased from \$79 million in FY2003 to a high of \$115.6 million in FY2009. General fund revenue for FY2014 is \$103.8 million. Federal stimulus funds were provided in FY2010 and FY2011 to mitigate the loss of state general funds during that time period. For 2013-2014, the General Fund will constitute 42.4 percent of the total E&G Operating Budget while Nongeneral Funds will comprise 57.6 percent.

Student tuition and fee revenue appropriation increased from approximately \$59.9 million in FY2003 to approximately \$140.7 million in FY2014. Based on conservative budget decisions, the revenue generated by Commonwealth General Funds and the tuition and fee increases will provide adequate funding to support the 2013-14 Operating Budget and Plan as detailed in the next chapter.