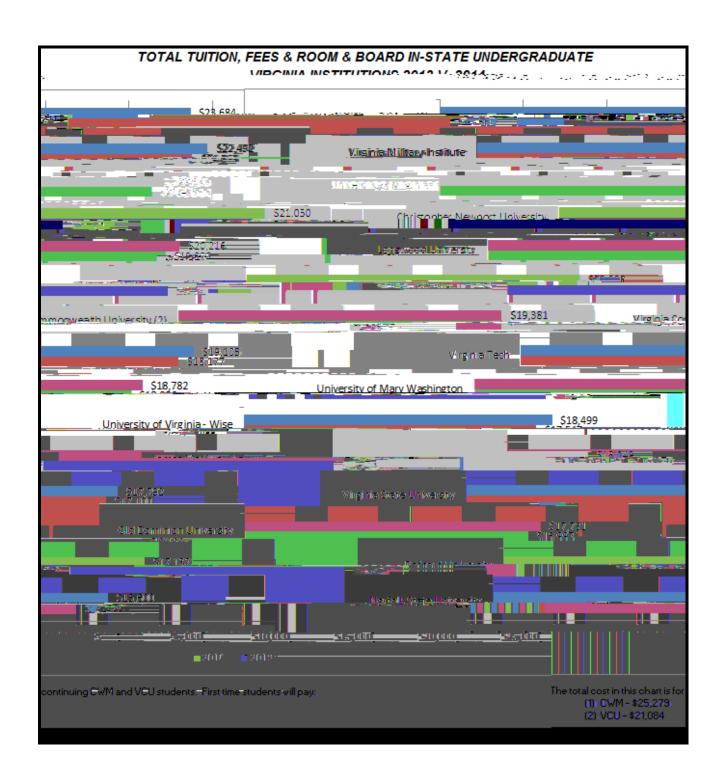

### AFFORDABILITY – HISTORICAL COMPARISONS TO VIRGINIA UNIVERSITIES

The University monitors its cost structure particularly in comparison to other Virginia doctoral institutions. The University consistently has one of the lowest costs for full-time resident and nonresident undergraduate students. Ever mindful of this benchmark, the University's executive leadership remains committed to accessible and affordable education. Consequently, budget development and resource allocation reflect this approach to balancing student, institutional needs, and student affordability. The following charts and graphs displaying tuition and fee charges at the six research doctoral institutions demonstrate these outcomes.