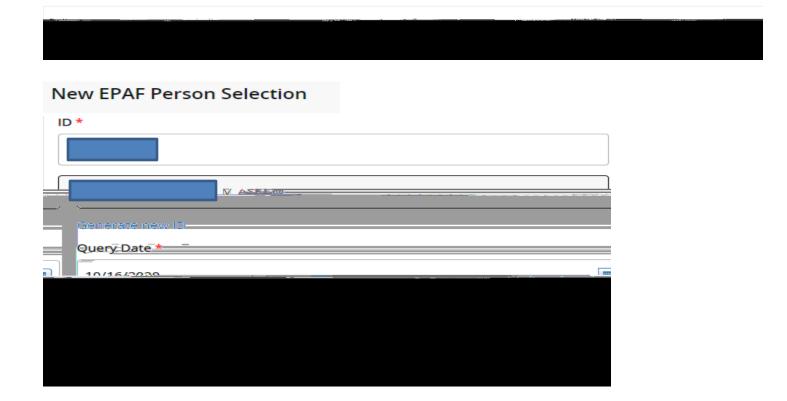

## 3. Enter under New EPAF Person Selection

Enter and , Click .

Click r and Select of rate change, MUST be 1st or 16th.

Click down arrow to select .

Click .

4. List of active jobs will appear.

Select button for position to change rate.